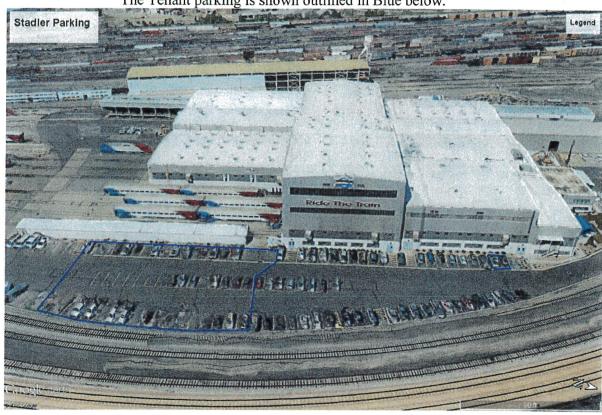

Premises depicted in Exhibit "B" of the Agreement, including the additional space shown in Exhibit "1" of this Amendment.
- Track 9- Tenant may lease Track 9 for one week periods for up to 16 weeks during the Lease Term. Tenant will be required to request from Landlord, not less than one week prior to the time Tenant desires to use Track 9, by e-mail request. Landlord shall respond within three (3) business days, either approving or disapproving each such request. All use of Track 9 must be approved and scheduled through Fred Engum with UTA, 801-287-5416, <a href="mailto:fengum@rideuta.com">fengum@rideuta.com</a>. Any such weekly use of Track 9 shall be paid by Tenant with the next payment of Rent due.

## Exhibit "3" Assigned Parking

The Tenant parking is shown outlined in Blue below.









## AMENDMENT #3 TO LEASE AGREEMENT

This Amendment #3 to Lease Agreement ("Amendment #3") is hereby made and entered into effective as of the Aday of Leave Agreement ("Amendment #3") is hereby made and entered into effective as of the Aday of Leave Agreement ("Amendment #3") is hereby made and entered into effective as of the Yuka day of Leave Agreement ("Amendment #3") is hereby made and entered into effective as of the Yuka day of Leave Agreement ("Amendment #3") is hereby made and entered into effective as of the Yuka day of Leave Agreement ("Amendment #3") is hereby made and entered into effective as of the Yuka day of Leave Agreement ("Amendment #3") is hereby made and entered into effective as of the Yuka day of Leave Agreement ("Amendment #3") is hereby made and entered into