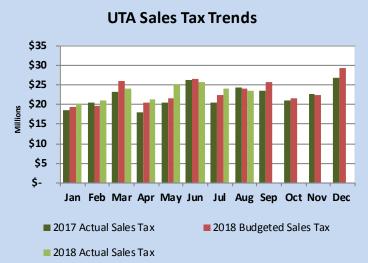

## **UTA Board Dashboard:**

September 2018

|                                |            |             | Fav/        |           | Fav/       |            |            |        |
|--------------------------------|------------|-------------|-------------|-----------|------------|------------|------------|--------|
| Financial Metrics              | Sept Actua | Sept Budget | (Unfav)     | %         | YTD Actual | YTD Budget | (Unfav)    | %      |
| Sales Tax (August '18 mm \$)   | \$ 23.5    | \$ 24.2     | \$ (0.64)   | -2.7%     | \$ 184.8   | \$ 179.9   | \$ 4.89    | 2.7%   |
| Fare Revenue (mm)              | \$ 3.8     | \$ 4.7      | \$ (0.90)   | -19.3%    | \$ 37.7    | \$ 36.2    | \$ 1.53    | 4.2%   |
| Operating Exp (mm)             | \$ 21.6    | \$ 23.2     | \$ 1.67     | 7.2%      | \$ 200.4   | \$ 207.3   | \$ 6.92    | 3.3%   |
| Investment Per Rider (IPR)     | \$ 4.48    | \$ 5.13     | \$ 0.65     | 12.7%     | \$ 4.95    | \$ 5.13    | \$ 0.18    | 3.5%   |
| IPR adj for fuel price         | \$ 4.21    | \$ 5.13     | \$ 0.92     | 17.9%     | \$ 4.92    | \$ 5.13    | \$ 0.21    | 4.1%   |
| UTA Diesel Price (\$/gal)      | \$ 2.33    | \$ 2.20     | \$ (0.13)   | -5.7%     | \$ 2.40    | \$ 2.20    | \$ (0.20)  | -9.0%  |
| Operating Metrics              | Sept Actua | Sep-17      | F/ (UF)     | %         | YTD Actual | YTD 2017   | F/ (UF)    | %      |
| Ridership (mm)                 | 4.04       | 4.01        | 0.0         | 0.8%      | 32.85      | 33.83      | (1.0)      | -2.9%  |
| Alternative Fuels              | \$/gal     |             |             |           | YTD Actual |            |            |        |
| CNG Price (Bus Diesel Equivrl) | \$ 1.16    | Revenu      | ie Developm | ent (m\$) | \$ 36.83   |            |            |        |
| Debt Service                   | Sept Actua | Sep-17      | Var         | %         | YTD Actual | YTD 2017   | Var        | %      |
| Debt Service (net mm)          | \$ 8.60    | \$ 8.40     | \$ (0.20)   | -2.4%     | \$ 87.21   | \$ 77.15   | \$ (10.05) | -13.0% |