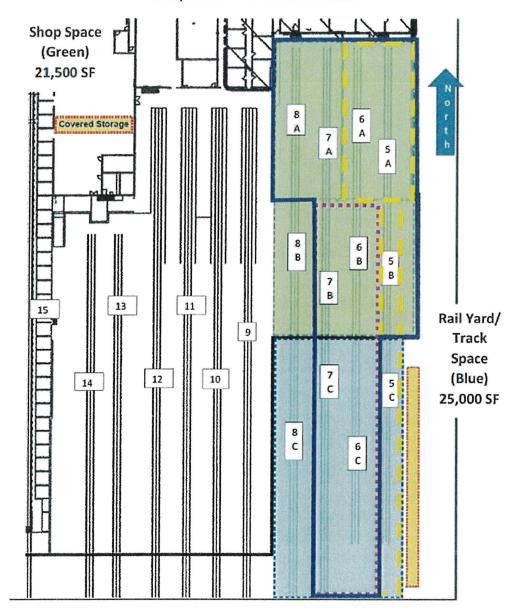

soil characterization and removal in full compliance with all applicable state and federal environmental laws.

IN WITNESS WHEREOF, each of the parties has executed this Lease.

**TENANT** STADLER US INC

Martin Ritter

CEO'Stadler US, Inc.

Ivo Scherrer

Treasurer Stadler US, Inc.

LANDLORD

UTAH TRANSIT AUTHORITY

By:

Jerry Benson

Interim President and CEO

W. Steve Meyer

Chief Development Officer

Jayme Blakesley General Counsel

UTA APPROVED AS TO FORM:

Legal Counsel

EXHIBIT "A" (Warm Springs Facility)





## **Second Floor Space Availability**



**EXHIBIT "B"** (Leased Premises shown enclosed within solid Blue line)



## First Floor Space



Landlord and Tenant agree to work together to schedule access to 5C and 8C to be able to access other portions of the Leased Premises.



# EXHIBIT "C" (Schedule of Occupancy and Payments)

| Description of<br>Leased Premises<br>(cumulative)     | Start of Rental  | Last Payment<br>at this Rate | Total<br>Monthly<br>Rent Due | Percentage of<br>Utilities and<br>Common Area<br>Operating<br>Expenses | Security<br>Deposit<br>Due |
|-------------------------------------------------------|------------------|------------------------------|------------------------------|------------------------------------------------------------------------|----------------------------|
| One office in OS-2A                                   | March 1, 2016    | July 1, 2016                 | \$ 300.00                    | 0%                                                                     | \$ 300.00                  |
| IS-1A, OS-1A, OS-<br>