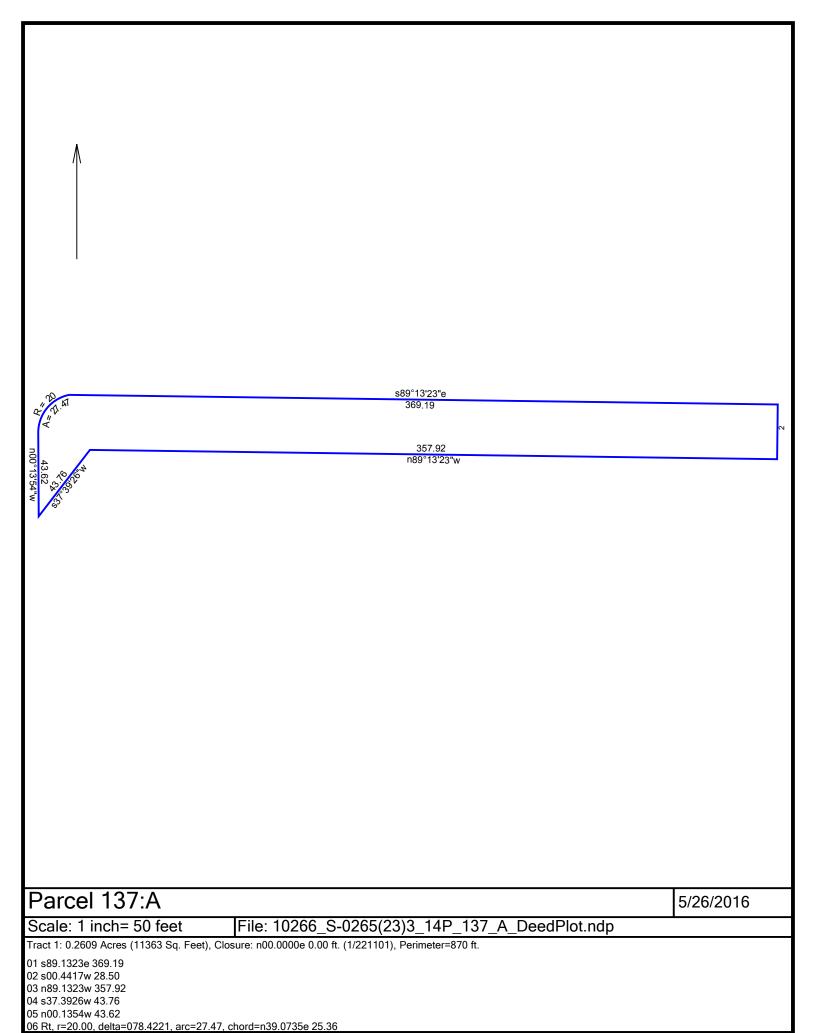

|                          |                                             |  |
|                                                                                          |                                |                          |                                             |  |
|                                                                                          |                                |                          |                                             |  |
|                                                                                          | Notary Public                  |                          |                                             |  |

PREPARED BY: J-U-B ENGINEERS, INC. (SPH) (06/07/2016) 14P REVISED BY: J-U-B ENGINEERS, INC. (12/19/2017)



WHEN RECORDED, MAIL TO: Utah Transit Authority PO Box 30810 Salt Lake City, Utah 84130-0810

#### Easement

(LIMITED LIABILITY COMPANY)

**Utah County** 

Tax ID No. 57:012:0001

Pin No. 10266

Project No. S-0265(23)3

Parcel No. 0265:137:E

Ashley Real Estate, LLC, a Delaware limited liability company, Grantor, hereby GRANTS AND CONVEYS to the UTAH TRANSIT AUTHORITY, at 669 West 200 South, Salt Lake City, Utah 84101, Grantee, for the sum of <u>TEN (\$10.00)</u> Dollars, and other good and valuable consideration, the following described easement in <u>Utah</u> County, State of Utah, to-wit:

A temporary easement, upon part of an entire tract of property, situate in Lot 1, Plat "A", University Square Subdivision, according to the official plat thereof on file and recorded April 30, 1991 a