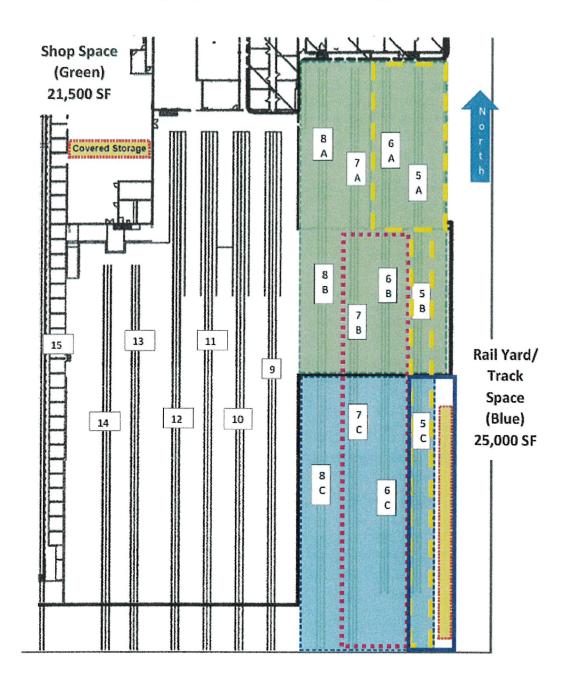

| By: W. Steve Meyer Chief Development Officer |  |  |
| HOREX MANGHAU, CFO                                                                                                                                                                               | Jayme Błakesley, General Counsel  With Hawe  |  |  |
| Legal Approved as to Form                                                                                                                                                                        | Legal Approved as to Form                    |  |  |

Exhibit "1" Additional Leased Space (Track 5C and Covered Storage) shown in dark blue.



Exhibit "2" Adjusted Schedule of Occupancy and Payments

| Description of<br>Leased Premises<br>(cumulative)                          | Start of Rental  | Last Payment at<br>this Rate | Total<br>Monthly<br>Rent Due | Percentage of Utilities and Common Area Operating Expenses | Security<br>Deposit<br>Due |
|----------------------------------------------------------------------------|------------------|------------------------------|------------------------------|------------------------------------------------------------|----------------------------|
| One office in OS-2A                                                        | March 1, 2016    | July 1, 2016                 | \$300                        | 0%                                                         | \$300