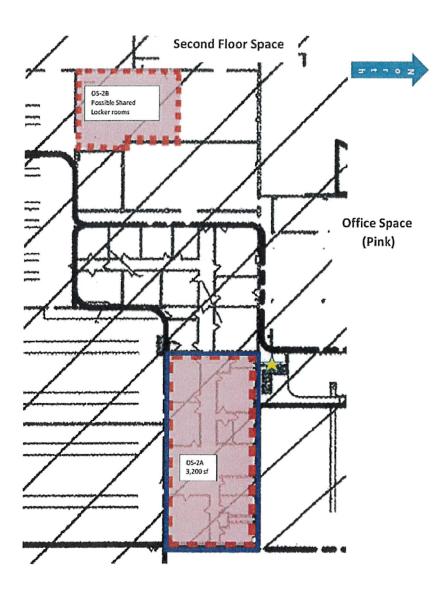

y Tenant, in the event Tenant shall, with consent of Landlord, seek to do any excavation on the Property, Tenant shall be required to perform any such excavation, soil characterization and removal in full compliance with all applicable state and federal environmental laws.

IN WITNESS WHEREOF, each of the parties has executed this Lease.

**TENANT** STADLER US INC

Martin Ritter

CEO'Stadler US, Inc.

Ivo Scherrer

Treasurer Stadler US, Inc.

LANDLORD

UTAH TRANSIT AUTHORITY

By:

Jerry Benson

Interim President and CEO

W. Steve Meyer

Chief Development Officer

Jayme Blakesley General Counsel

UTA APPROVED AS TO FORM:

Legal Counsel

EXHIBIT "A" (Warm Springs Facility)





## **Second Floor Space Availability**



**EXHIBIT "B"** (Leased Premises shown enclosed within solid Blue line)



## First Floor Space



Landlord and Tenant agree to work together to schedule access to 5C and 8C to be able to access other portions of the Leased Premises.



# EXHIBIT "C" (Schedule of Occupancy and Payments)

| Description of<br>Leased Premises<br>(cumulative)     | Start of Rental  | Last Payment<br>at this Rate | Total<br>Monthly<br>Rent Due | Percentage of<br>Utilities and<br>Common Area<br>Operating<br>Expenses | Security<br>Deposit<br>Due |
|-------------------------------------------------------|------------------|------------------------------|------------------------------|------------------------------------------------------------------------|----------------------------|
| One office in OS-2A                                   | March 1, 2016    | July 1, 2016