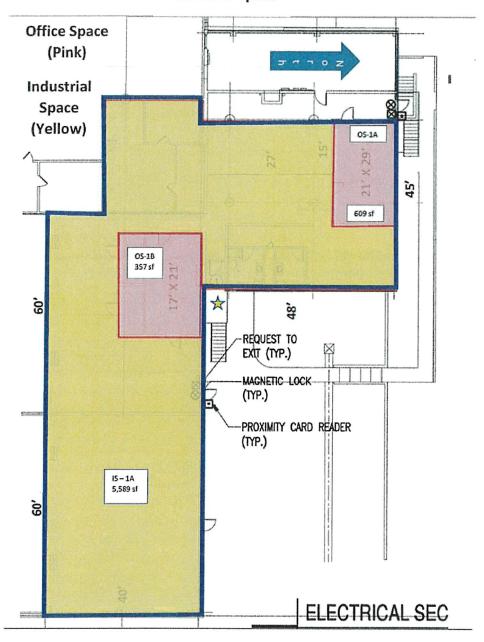

enant shall, with consent of Landlord, seek to do any excavation on the Property, Tenant shall be required to perform any such excavation, soil characterization and removal in full compliance with all applicable state and federal environmental laws.

IN WITNESS WHEREOF, each of the parties has executed this Lease.

**TENANT** STADLER US INC

Martin Ritter

CEO'Stadler US, Inc.

Ivo Scherrer

Treasurer Stadler US, Inc.

LANDLORD

UTAH TRANSIT AUTHORITY

By:

Jerry Benson

Interim President and CEO

W. Steve Meyer

Chief Development Officer

Jayme Blakesley General Counsel

UTA APPROVED AS TO FORM:

Legal Counsel

EXHIBIT "A" (Warm Springs Facility)





## **Second Floor Space Availability**



**EXHIBIT "B"** (Leased Premises shown enclosed within solid Blue line)



## First Floor Space



Landlord and Tenant agree to work together to schedule access to 5C and 8C to be able to access other portions of the Leased Premises.



# EXHIBIT "C" (Schedule of Occupancy and Payments)

| Description of<br>Leased Premises<br>(cumulative)     | Start of Rental  | Last Payment<br>at this Rate | Total<br>Monthly<br>Rent Due | Percentage of<br>Utilities and<br>Common Area<br>Operating<br>Expenses | Security<br>Deposit<br>Due |
|-------------------------------------------------------|------------------|------------------------------|------------------------------|------------------------------------------------------------------------|----------------------------|
| One office in OS-2A                                   | March 1, 2016    | July 1, 2016                 | \$ 300.00