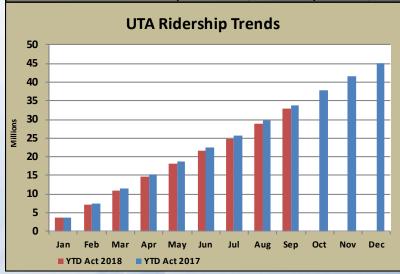

#### **RIDERSHIP**

 2017 Actual
 September 2018September 2017
 Difference

 14
 45,119,780
 4,039,537
 4,006,524
 33,013

| <u>2018 YTD</u> | 2017 YTD   | Difference |
|-----------------|------------|------------|
| 32,853,297      | 33,831,130 | -977,833   |