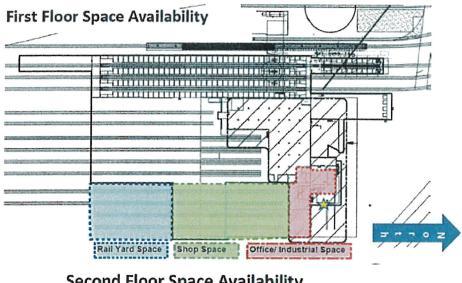

al environmental liability that would not otherwise be present. While no excavation on the Property is contemplated by Tenant, in the event Tenant shall, with consent of Landlord, seek to do any excavation on the Property, Tenant shall be required to perform any such excavation, soil characterization and removal in full compliance with all applicable state and federal environmental laws.

IN WITNESS WHEREOF, each of the parties has executed this Lease.

**TENANT** STADLER US INC

Martin Ritter

CEO'Stadler US, Inc.

Ivo Scherrer

Treasurer Stadler US, Inc.

LANDLORD

UTAH TRANSIT AUTHORITY

By:

Jerry Benson

Interim President and CEO

W. Steve Meyer

Chief Development Officer

Jayme Blakesley General Counsel

UTA APPROVED AS TO FORM:

Legal Counsel

EXHIBIT "A" (Warm Springs Facility)





## **Second Floor Space Availability**



**EXHIBIT "B"** (Leased Premises shown enclosed within solid Blue line)



## First Floor Space



Landlord and Tenant agree to work together to schedule access to 5C and 8C to be able to access other portions of the Leased Premises.



# EXHIBIT "C" (Schedule of Occupancy and Payments)

| Description of<br>Leased Premises<br>(cumulative)     | Start of Rental  | Last Payment<br>at this Rate | Total<br>Monthly<br>Rent Due | Percentage of<br>Utilities and<br>Common Area<br>Operating<br>Expenses | Security<br>Deposit<br>Due |
|-------------------------------------------------------|------------------|------------------------------|------------------------------|------------------------------------------------------------------------|---------------