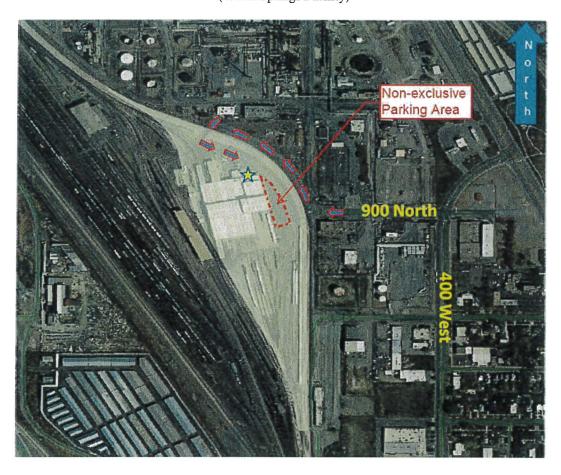

tial environmental liability that would not otherwise be present. While no excavation on the Property is contemplated by Tenant, in the event Tenant shall, with consent of Landlord, seek to do any excavation on the Property, Tenant shall be required to perform any such excavation, soil characterization and removal in full compliance with all applicable state and federal environmental laws.

IN WITNESS WHEREOF, each of the parties has executed this Lease.

**TENANT** STADLER US INC

Martin Ritter

CEO'Stadler US, Inc.

Ivo Scherrer

Treasurer Stadler US, Inc.

LANDLORD

UTAH TRANSIT AUTHORITY

By:

Jerry Benson

Interim President and CEO

W. Steve Meyer

Chief Development Officer

Jayme Blakesley General Counsel

UTA APPROVED AS TO FORM:

Legal Counsel

EXHIBIT "A" (Warm Springs Facility)





## **Second Floor Space Availability**



**EXHIBIT "B"** (Leased Premises shown enclosed within solid Blue line)



## First Floor Space



Landlord and Tenant agree to work together to schedule access to 5C and 8C to be able to access other portions of the Leased Premises.



# EXHIBIT "C" (Schedule of Occupancy and Payments)

| Description of<br>Leased Premises<br>(cumulative)     | Start of Rental  | Last Payment<br>at this Rate | Total<br>Monthly<br>Rent Due | Percentage of<br>Utilities and<br>Common Area<br>Operating<br>Expenses | Security<br>Deposit<br>Due |
|-------------------------------------------------------|------------------|------------------------------|------------------------------|------------------------------------------------------------------------|-------------