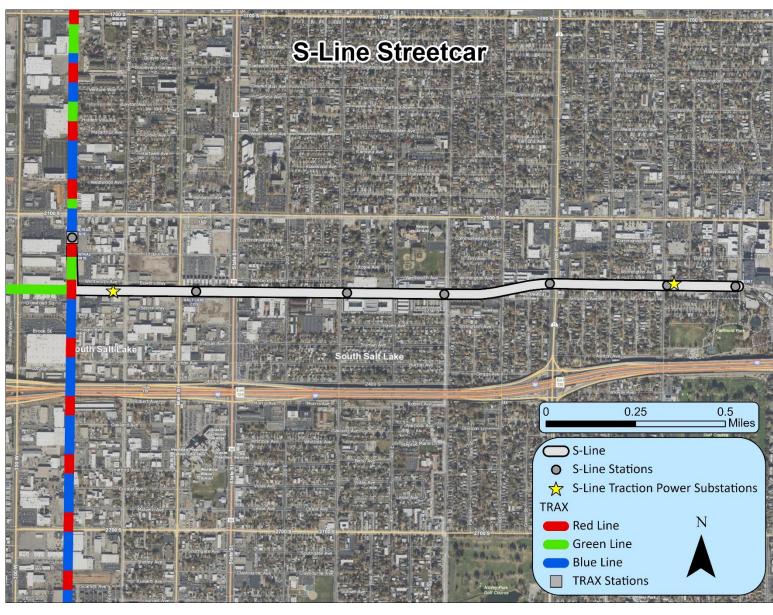

### S-Line: 100% Renewable Energy

### S-Line - 100% Renewable Energy

| UTA          |                                                                      | UTA proposed with Blue Sky<br>for 2 meters on S Line |                                                              |
|--------------|----------------------------------------------------------------------|------------------------------------------------------|--------------------------------------------------------------|
|              | Current                                                              |                                                      | 100% Renewable on S Line                                     |
| 480          | Meters                                                               | 4                                                    | Meters (changing blocks)                                     |
| 736          | Total blocks                                                         | 736                                                  | Total blocks                                                 |
| 63,346,424   | Annual kWh Usage                                                     | 784,800                                              | estimated Annual kWh Usage (S Line)                          |
| 1,783,200    | Annual Renewable Energy                                              | 784,800                                              | Annual Renewable Energy (S Line)                             |
| 2.8%         |                                                                      | 100.0%                                               |                                                              |
| -\$21,302.31 | Current Renewable Cost Annually<br>Subscriber Solar savings Annually | -\$26,048.06                                         | Renewable Cost Annually<br>Subscriber Solar savings Annually |
| -            | Blue Sky (7 blocks \$1.95 per block \$13.65/month)                   | \$3,020.40                                           | Blue Sky (181 blocks \$1.39 per block<br>\$251.70/month)     |
| -\$21,138.51 |                                                                      | -\$23,027.66                                         |                                                              |

#### Initiative

- ✓ S-Line Traction Power 350,400 kwh solar block & 434,400 kwh blue sky
- ✓ 100% efficient use of solar blocks